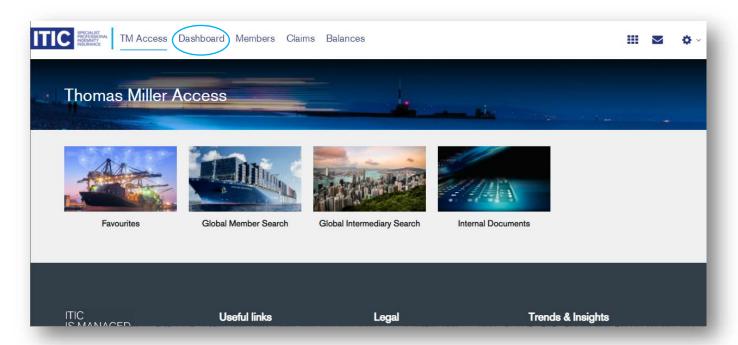

### **Welcome to Thomas Miller Connect:**

Thomas Miller Connect is the brand new online portal that allows you 24/7 access to premium balances and full claims data and can be accessed via connect.thomasmiller.com/itic/main/

### Log on screen:

Once you have logged into Thomas Miller Connect you will be introduced to the following screen:

 As a member when you click on Dashboard you will go to your Members / Overview and can then click on your company name.