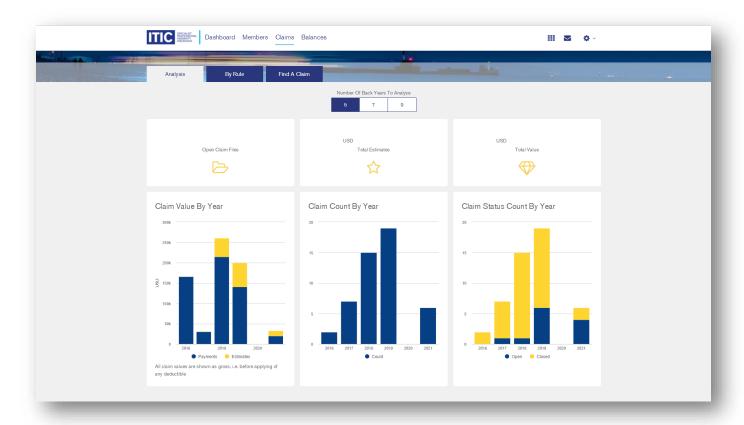

### **Claims section:**

 Here you will able to view all claims currently notified to ITIC (open and closed) and the associated costs.

If you have any questions, or require additional support, please contact <a href="mailto:itic.news@thomasmiller.com">itic.news@thomasmiller.com</a>