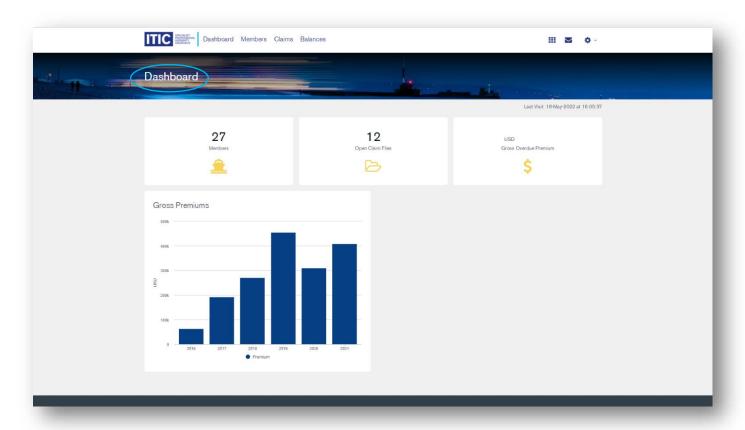

### Insurance broker overview:

- As an insurance broker when you click on the Dashboard you will see this view.
- You can then click through and see all of your ITIC members and expand any of them to get the full Member / Overview.