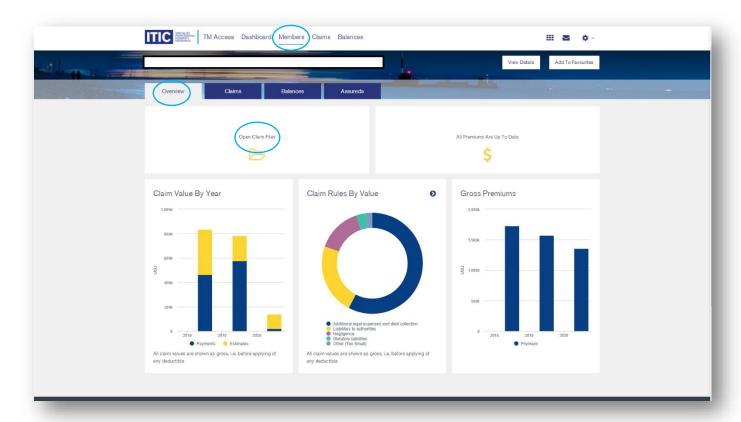

### **Members overview:**

- Once into the Members / Overview you will see this view which gives you a summary of claims and premiums which you can click on and obtain additional information.
- If you click on the Open Claims Files link you will go to a list of all claims (active and inactive).
- All data can be exported and saved to Microsoft Excel.